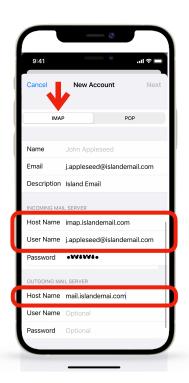

5. **Enter** your <u>name</u>, <u>email address</u>, & <u>password</u>, then **tap** *Next*. Edit the description if you like.

- 6. Choose *IMAP*. Under **Incoming Mail Server** in *Host Name*, **enter**:
  imap.islandemail.com
- 7. **Enter** your <u>email address</u> again in *User Name*.

- 8. Under **Outgoing Mail Server enter**: mail.islandemail.com
- 9. Enter your email address and password in **Outgoing Mail Server**
- 10. **Tap** *Next*. You will see checkmarks if the correct info was entered.
- 11. Tap Save.