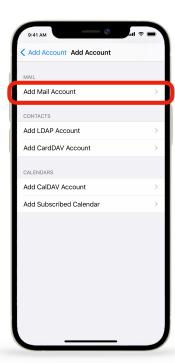

## How to Add Your Island Email in iOS - IMAP

For iOS 15 or later

- 1. **Open** the *Settings* app , scroll down, and **tap** *Mail*.
- 2. **Tap** *Accounts* then **tap** *Add Account*. (not pictured)

- 3. Tap Other.
- 4. Tap Add Mail Account.