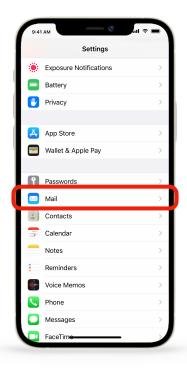

## How to Add Your Island Email in iOS - IMAP

For iOS 15 or later

- 1. **Open** the *Settings* app , scroll down, and **tap** *Mail*.
- 2. **Tap** *Accounts* then **tap** *Add Account*. (not pictured)

- 3. Tap Other.
- 4. Tap Add Mail Account.