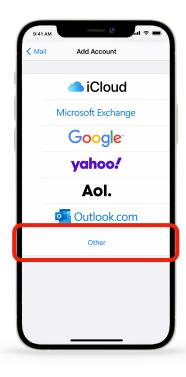

## How to Add Your Island Email in iOS - IMAP

For iOS 15 or later

- 1. **Open** the *Settings* app , scroll down, and **tap** *Mail*.
- 2. **Tap** *Accounts* then **tap** *Add Account*. (not pictured)

- 3. Tap Other.
- 4. Tap Add Mail Account.