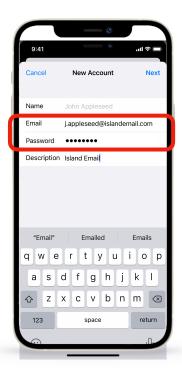

5. **Enter** your <u>name</u>, <u>email address</u>, & <u>password</u>, then **tap** *Next*. Edit the description if you like.

- 6. Choose *IMAP*. Under **Incoming Mail Server** in *Host Name*, **enter**:
  imap.islandemail.com
- 7. **Enter** your <u>email address</u> again in *User Name*.